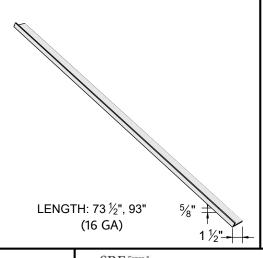

# **Fence Components**

### **POST CAPS**



Pyramid



Flat Top



Crown

### STEEL POST

\*(Horizons)



LENGTH: 108" (12 GA)

### STEEL POST CAP

\*(Horizons)



\*1. ALL HORIZONS COMPONENTS ARE MATTE BLACK POWDER COATED GALVANIZED STEEL (COASTAL APPLICATIONS MUST USE STAINLESS STEEL).

2. TREX COMPONENT DIMENSIONS MAY VARY.

### **POST**



LENGTH: 96", 108", 144"

# HORIZONTAL TOP & BOTTOM RAIL



### VERTICAL BACK RAIL

\*(Horizons)



### PICKET / BOTTOM RAIL



LENGTH: 67", 91"

## VERTICAL FRONT RAIL

\*(Horizons)



### HORIZONTAL TOP RAIL BRACKET

\*(Horizons)



Trex Fencing
COMPOSITE FENCE SYSTEMS



Trex®, the Trex® logo, and Trex Seclusions® are either federally registered trademarks, trademarks or trade dress of Trex Company, Inc., Winchester, Virginia or its licensees.

www.trexfencingsrf.com 855.620.TREX SRF Fence & Supply Co. 1745 Shea Center Dr., Ste. 370 Highlands Ranch, CO 80129