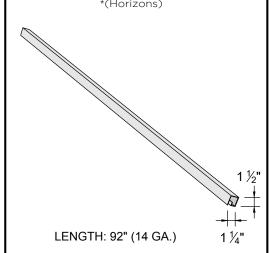

# **Fence Components**

### **POST CAPS**



Pyramid



Flat Top



Crown

### STEEL POST

\*(Horizons)



LENGTH: 108" (12 GA)

### STEEL POST CAP

\*(Horizons)



\*1. ALL HORIZONS COMPONENTS ARE MATTE BLACK POWDER COATED GALVANIZED STEEL (COASTAL APPLICATIONS MUST USE STAINLESS STEEL).

2. TREX COMPONENT DIMENSIONS MAY VARY.

### **POST**



LENGTH: 96", 108", 144"

# HORIZONTAL TOP & BOTTOM RAIL



### VERTICAL BACK RAIL

\*(Horizons)



### PICKET / BOTTOM RAIL



LENGTH: 67", 91"

## VERTICAL FRONT RAIL

\*(Horizons)



### HORIZONTAL TOP RAIL BRACKET

\*(Horizons)



Trex Fencing
COMPOSITE FENCE SYSTEMS



Trex®, the Trex® logo, and Trex Seclusions® are either federally registered trademarks, trademarks or trade dress of Trex Company, Inc., Winchester, Virginia or its licensees.

www.trexfencingsrf.com 855.620.TREX SRF Fence & Supply Co. 1745 Shea Center Dr., Ste. 370 Highlands Ranch, CO 80129