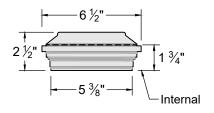

### **POST CAPS**

Pyramid

Flat Top

Crown

### STEEL POST CAP

\*(Horizons)

\*1. ALL HORIZONS COMPONENTS ARE MATTE BLACK POWDER COATED GALVANIZED STEEL (COASTAL APPLICATIONS MUST USE STAINLESS STEEL).

2. TREX COMPONENT DIMENSIONS MAY VARY.