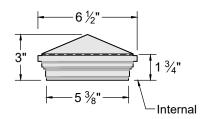

### **POST CAPS**

Pyramid

Flat Top

Crown

### STEEL POST CAP

\*(Horizons)

\*1. ALL HORIZONS COMPONENTS ARE MATTE BLACK POWDER COATED GALVANIZED STEEL (COASTAL APPLICATIONS MUST USE STAINLESS STEEL).

2. TREX COMPONENT DIMENSIONS MAY VARY.