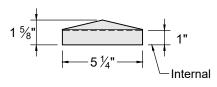

# **Fence Components**

### **POST CAPS**



Pyramid



Flat Top



Crown

### STEEL POST

\*(Horizons)



LENGTH: 108" (12 GA)

### STEEL POST CAP

\*(Horizons)



\*1. ALL HORIZONS COMPONENTS ARE MATTE BLACK POWDER COATED GALVANIZED STEEL (COASTAL APPLICATIONS MUST USE STAINLESS STEEL).

2. TREX COMPONENT DIMENSIONS MAY VARY.

### **POST**



LENGTH: 96", 108", 144"

# HORIZONTAL TOP & BOTTOM RAIL



### VERTICAL BACK RAIL

\*(Horizons)



### PICKET / BOTTOM RAIL



LENGTH: 67", 91"

## VERTICAL FRONT RAIL

\*(Horizons)



### HORIZONTAL TOP RAIL BRACKET

\*(Horizons)



Trex Fencing
COMPOSITE FENCE SYSTEMS



Trex®, the Trex® logo, and Trex Seclusions® are either federally registered trademarks, trademarks or trade dress of Trex Company, Inc., Winchester, Virginia or its licensees.

www.trexfencingsrf.com 855.620.TREX SRF Fence & Supply Co. 1745 Shea