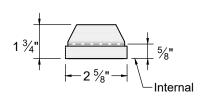

### STEEL POST CAP

\*(Horizons)

\*1. ALL HORIZONS COMPONENTS ARE MATTE BLACK POWDER COATED GALVANIZED STEEL (COASTAL APPLICATIONS MUST USE STAINLESS STEEL).

2. TREX COMPONENT DIMENSIONS MAY VARY.