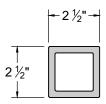

# **Fence Components**

### **POST CAPS**



Pyramid



Flat Top



Crown

### STEEL POST

\*(Horizons)



LENGTH: 108" (12 GA)

### STEEL POST CAP

\*(Horizons)



\*1. ALL HORIZONS COMPONENTS ARE MATTE BLACK POWDER COATED GALVANIZED STEEL (COASTAL APPLICATIONS MUST USE STAINLESS STEEL).

2. TREX COMPONENT DIMENSIONS MAY VARY.

### **POST**



LENGTH: 96", 108", 144"

# HORIZONTAL TOP & BOTTOM RAIL



### VERTICAL BACK RAIL

\*(Horizons)



### PICKET / BOTTOM RAIL



LENGTH: 67", 91"

## VERTICAL FRONT RAIL

\*(Horizons)



### HORIZONTAL TOP RAIL BRACKET

\*(Horizons)



Trex Fencing
COMPOSITE FENCE SYSTEMS



Trex®, the Trex® logo, and Trex Seclusions® are either federally registered trademarks, trademarks or trade dress of Trex Company, Inc., Winchester, Virginia or its licensees.

www.trexfencingsrf.com 855.620.TREX SRF Fence & Supply Co. 1745 Shea Center Dr., Ste. 370 Highlands Ranch,