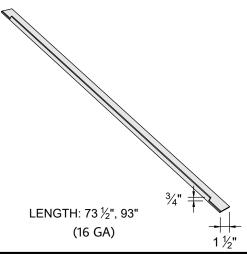

# **Fence Components**

### **POST CAPS**



Pyramid



Flat Top



Crown

### STEEL POST

\*(Horizons)



LENGTH: 108" (12 GA)

### STEEL POST CAP

\*(Horizons)



\*1. ALL HORIZONS COMPONENTS ARE MATTE BLACK POWDER COATED GALVANIZED STEEL (COASTAL APPLICATIONS MUST USE STAINLESS STEEL).

2. TREX COMPONENT DIMENSIONS MAY VARY.

### **POST**



LENGTH: 96", 108", 144"

# HORIZONTAL TOP & BOTTOM RAIL



### VERTICAL BACK RAIL

\*(Horizons)



### PICKET / BOTTOM RAIL



LENGTH: 67", 91"

## VERTICAL FRONT RAIL

\*(Horizons)



### HORIZONTAL TOP RAIL BRACKET

\*(Horizons)



Trex Fencing
COMPOSITE FENCE SYSTEMS



Trex®, the Trex® logo, and Trex Seclusions® are either federally registered trademarks, trademarks or trade dress of Trex Company, Inc., Winchester, Virginia or its licensees.

www.trexfencingsrf.com 855.620.TREX SRF Fence & Supply Co. 1745 Shea Center Dr., Ste. 370 Highlands Ranch, CO 80129