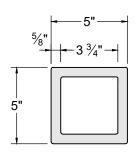

# **Fence Components**

### **POST CAPS**



Pyramid



Flat Top



Crown

### STEEL POST

\*(Horizons)



LENGTH: 108" (12 GA)

### STEEL POST CAP

\*(Horizons)



\*1. ALL HORIZONS COMPONENTS ARE MATTE BLACK POWDER COATED GALVANIZED STEEL (COASTAL APPLICATIONS MUST USE STAINLESS STEEL).

2. TREX COMPONENT DIMENSIONS MAY VARY.

### **POST**



LENGTH: 96", 108", 144"

# HORIZONTAL TOP & BOTTOM RAIL



### VERTICAL BACK RAIL

\*(Horizons)



### PICKET / BOTTOM RAIL



LENGTH: 67", 91"

## VERTICAL FRONT RAIL

\*(Horizons)



### HORIZONTAL TOP RAIL BRACKET

\*(Horizons)



Trex Fencing
COMPOSITE FENCE SYSTEMS



Trex®, the Trex® logo, and Trex Seclusions® are either federally registered trademarks, trademarks or trade dress of Trex Company, Inc., Winchester, Virginia or its licensees.

www.trexfencingsrf.com 855.620.TREX SRF Fence & Supply Co. 1745 Shea Center Dr., Ste. 370 Highlands Ranch, CO 80129