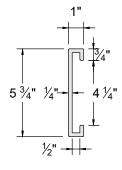

# **Fence Components**

### **POST CAPS**



Pyramid



Flat Top



Crown

### STEEL POST

\*(Horizons)



LENGTH: 108" (12 GA)

### STEEL POST CAP

\*(Horizons)



\*1. ALL HORIZONS COMPONENTS ARE MATTE BLACK POWDER COATED GALVANIZED STEEL (COASTAL APPLICATIONS MUST USE STAINLESS STEEL).

2. TREX COMPONENT DIMENSIONS MAY VARY.

### **POST**



LENGTH: 96", 108", 144"

# HORIZONTAL TOP & BOTTOM RAIL



### VERTICAL BACK RAIL

\*(Horizons)



### PICKET / BOTTOM RAIL



LENGTH: 67", 91"

## VERTICAL FRONT RAIL

\*(Horizons)



### HORIZONTAL TOP RAIL BRACKET

\*(Horizons)



Trex Fencing
COMPOSITE FENCE SYSTEMS



Trex®, the Trex® logo, and Trex Seclusions® are either federally registered trademarks, trademarks or trade dress of Trex Company, Inc., Winchester, Virginia or its licensees.

www.trexfencingsrf.com 855.620.TREX SRF Fence & Supply Co. 1745 Shea Center Dr., Ste. 370 Highlands Ranch, CO 80129